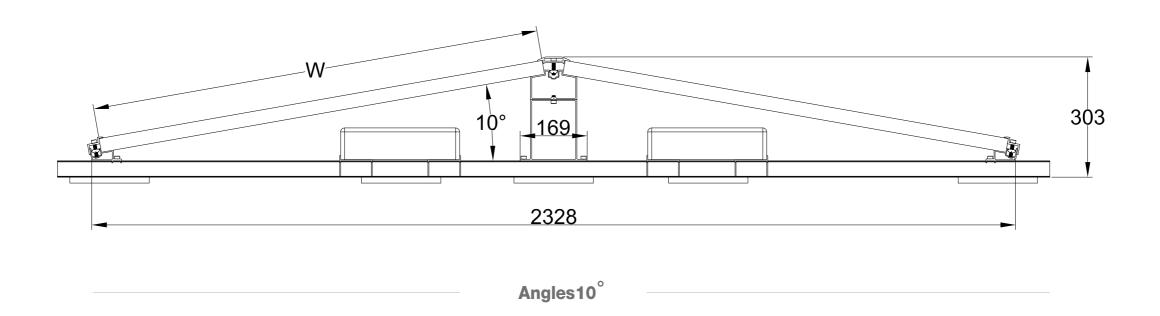

# **Dimensions and Angles**

East-West integrated rear leg support simplify the number of installation, making it more easy and convenient, more efficient and faster, can effectively reduce the cost of whole project.

Innovative rear leg inner clamp is more convenient for installation and make the whole systems more integrated, there are two choice 10 degree and 15 degree for your choose, compatible with ERK-BUF-10 and ERK-BUF-15.