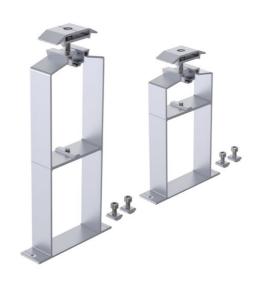

East-West integrated rear leg support simplify the number of installation, making it more easy and convenient, more efficient and faster, can effectively reduce the cost of whole project.

Innovative rear leg inner clamp is more convenient for installation and make the whole systems more integrated, there are two choice 10 degree and 15 degree for your choose, compatible with ERK-BUF-10 and ERK-BUF-15.