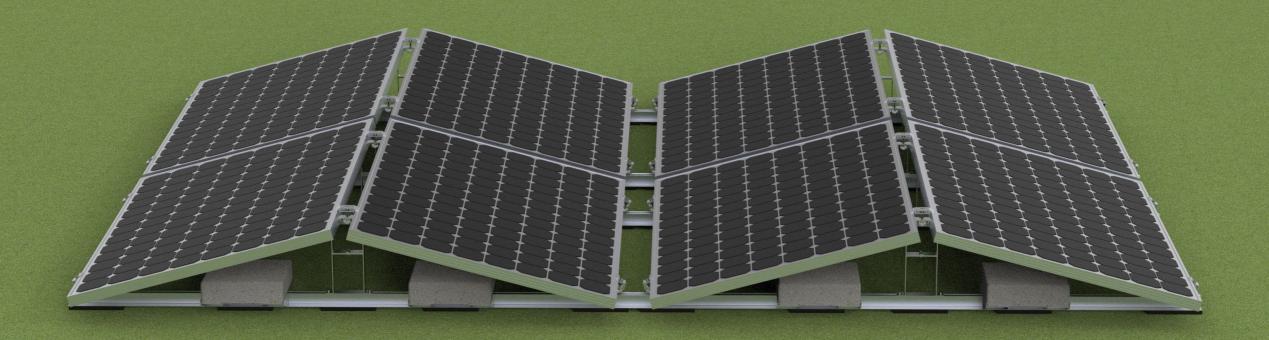

### **Ballasted Mounting System**

Ballasted-Ult East-West integrated rear leg is suitable for the Ballasted-Ult Systems East-West layout installation, it has the same advantages as Ballasted-Ult Systems, can be installed in any position on the long side of the solar panels. Maximize to realize the strength of solar panels against the wind load and snow load.

East-West integrated rear leg support simplify the number of installation, making it more easy and convenient, more efficient and faster, can effectively reduce the cost of whole project.

Innovative rear leg inner clamp is more convenient for installation and make the whole systems more integrated, there are two choice 10 degree and 15 degree for your choose, compatible with ERK-BUF-10 and ERK-BUF-15.