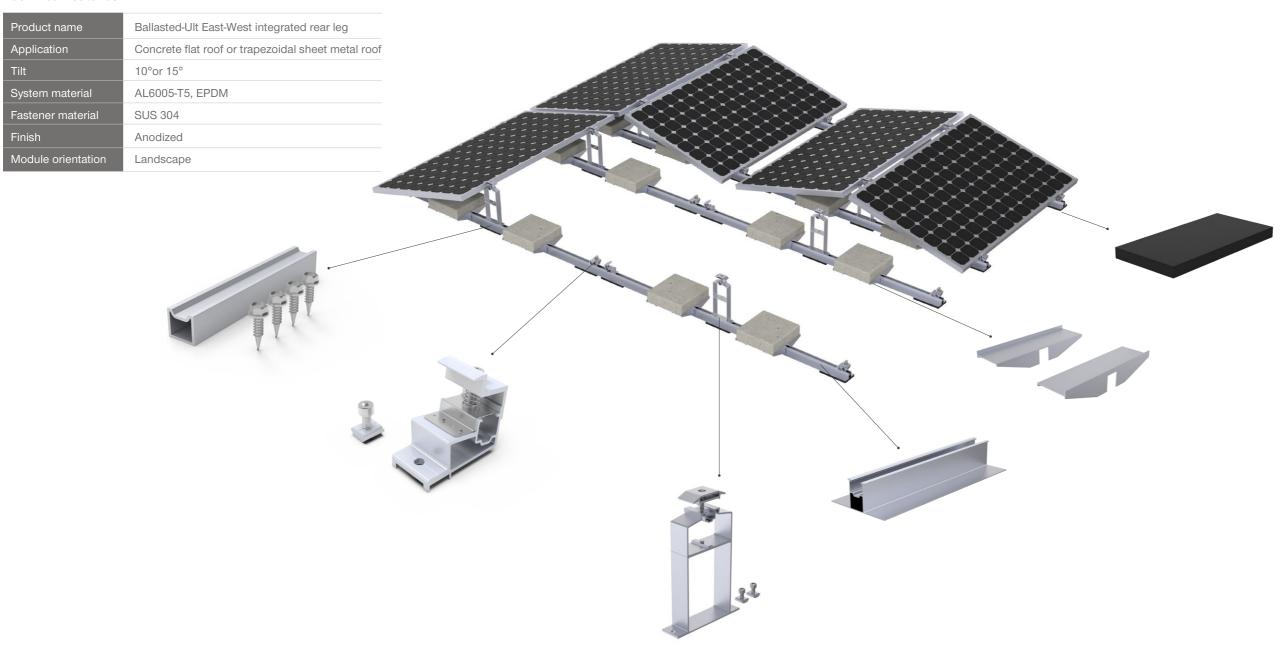

# Ballasted-Ult East West Integrated Rear Leg

# **Component List**

ERK-BUR-10 ERK-BUR-15 ERK-BIR-15 ERK-SFR-04

ERK-BST-02 ERK-EFT-03