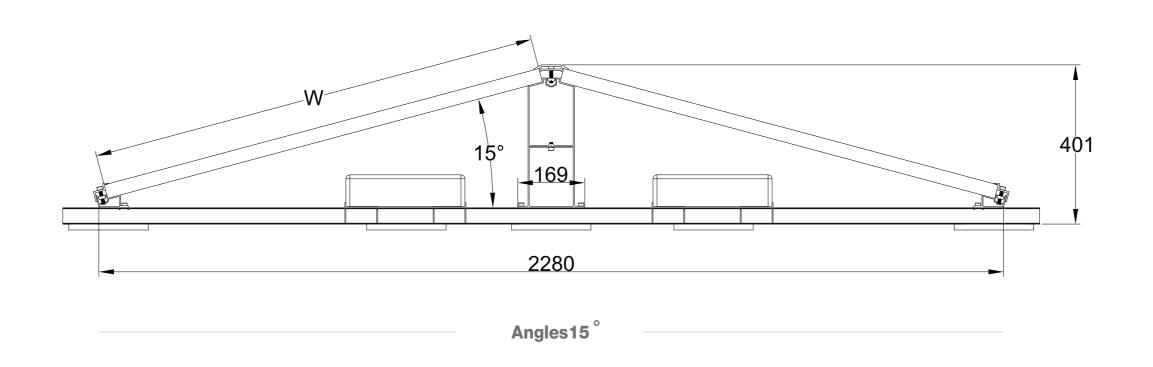

# **Dimensions and Angles**

East-West integrated rear leg support simplify the number of installation, making it more easy and convenient, more efficient and faster, can effectively reduce the cost of whole project.

Innovative rear leg inner clamp is more convenient for installation and make the whole systems more integrated, there are two choice 10 degree and 15 degree for your choose, compatible with ERK-BUF-10 and ERK-BUF-15.