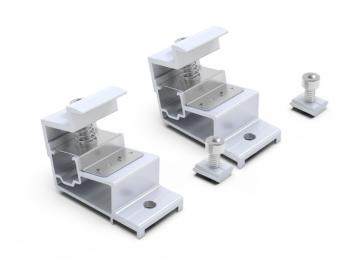

East-West integrated rear leg support simplify the number of installation, making it more easy and convenient, more efficient and faster, can effectively reduce the cost of whole project.

Innovative rear leg inner clamp is more convenient for installation and make the whole systems more integrated, there are two choice 10 degree and 15 degree for your choose, compatible with ERK-BUF-10 and ERK-BUF-15.